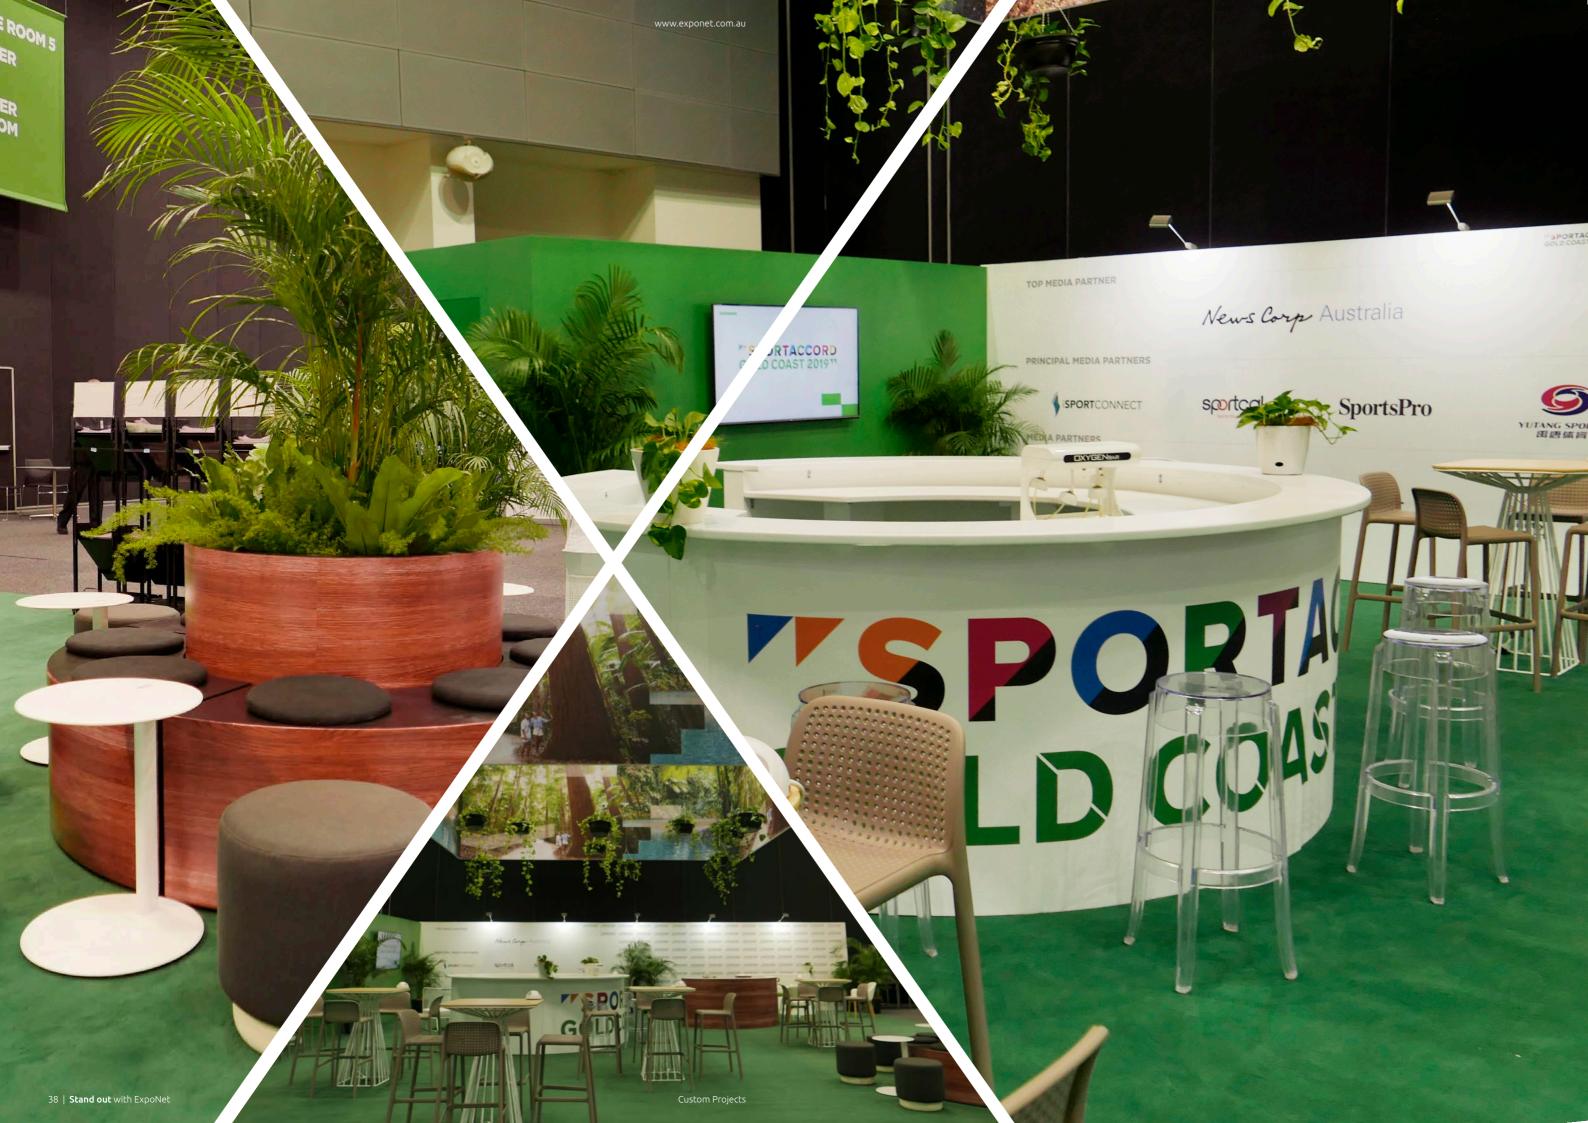

# FIT OUTS & FEATURE AREAS

## Create an immersive environment with our complete service offering

Need a complete fit out? Challenge accepted.

ExpoNet is a leading supplier of products and services, best fit to create a standout space, utilising our expansive service offering.

Our creative curators transform spaces with an allimportant eye for detail and functional finesse.

Our team use ExpoNet's extensive product and service offering including graphics, furniture, centre pieces, props, feature elements, signage, logistics and customisable colour theme furniture to create a unique environment.

Our expansive service offering and team of specialists work together to provide:

**Walling** Sustainable solutions such as Aluvision and Grande can be used for modular requirements or fully customised solutions can be tailored to your needs.