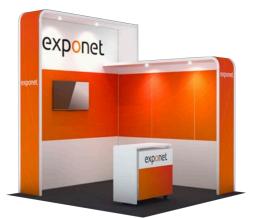

Sustainable signage solutions include DISPA, fabric banners, digital presentations and much more.

Amsterdam 6x3m stand package 8805

**Stand out** with an immersive environment conceptualised by ExpoNet's design team. Full of imagination, creativity, functionality and value, ExpoNet's custom project team deliver beyond the brief. Discover ExpoNet's complete customs offering at ExpoNet.com.au