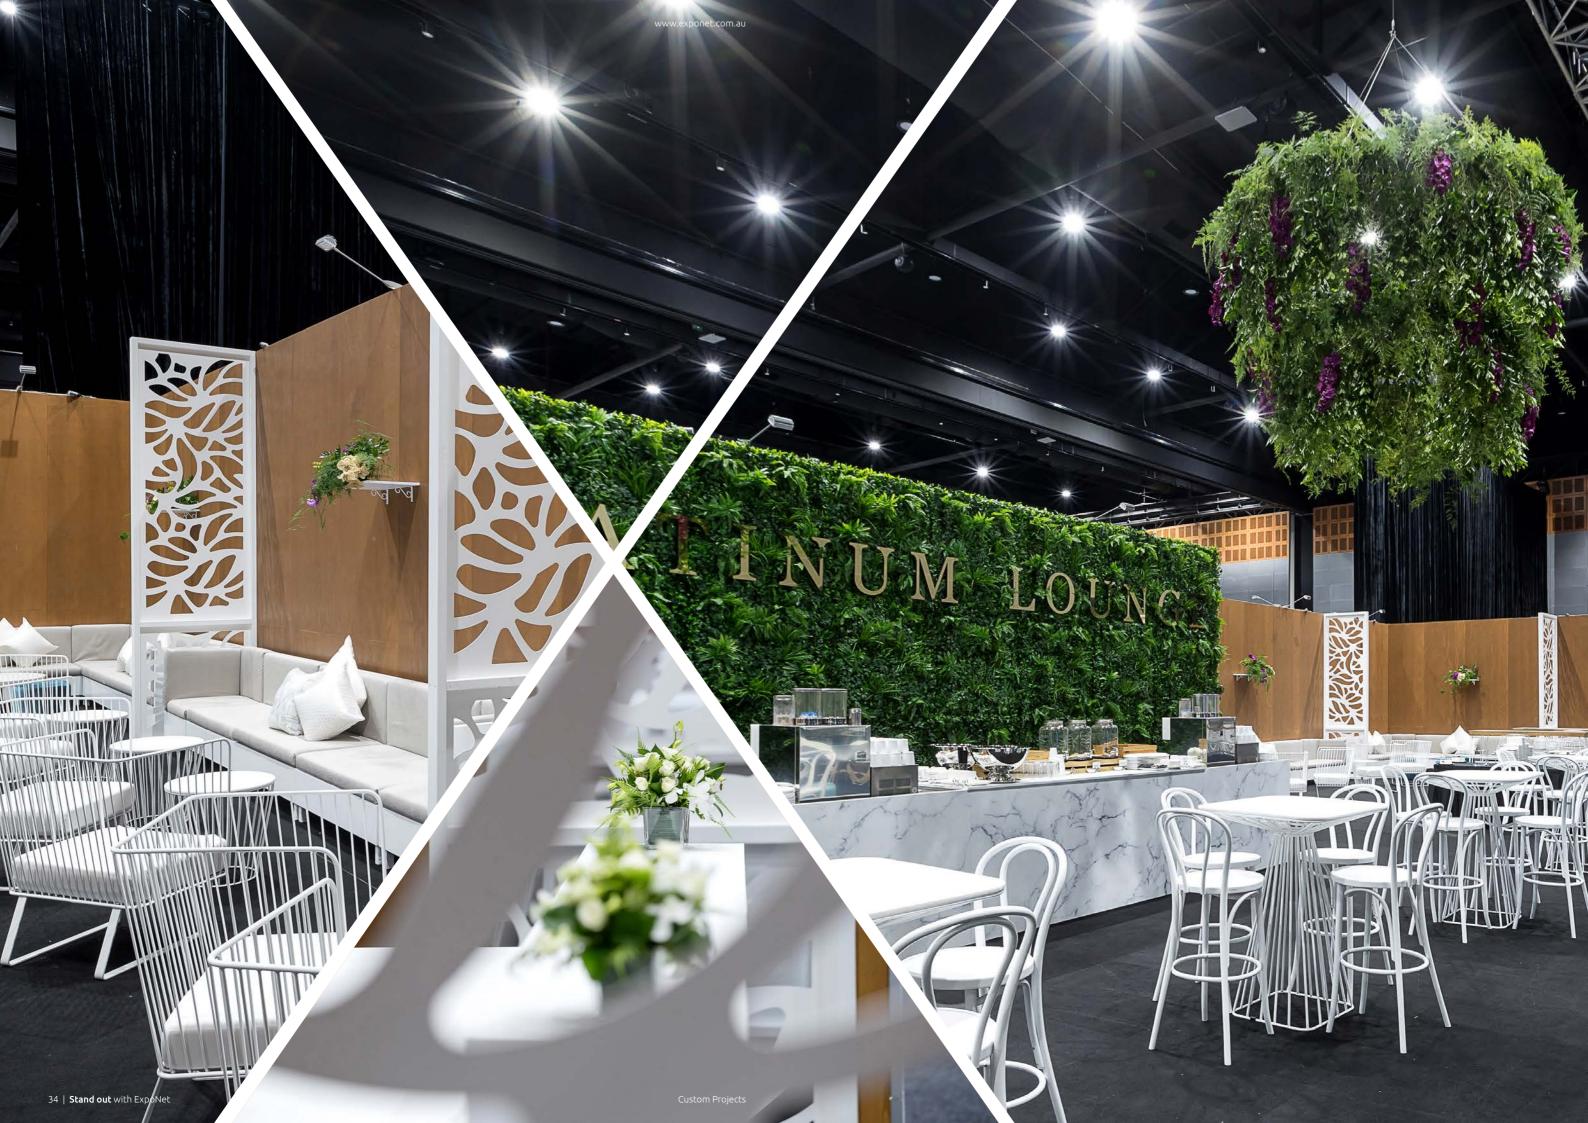

# FIT OUTS & FEATURE AREAS

## Create an immersive environment with our complete service offering

Need a complete fit out? Challenge accepted.

ExpoNet is a leading supplier of products and services, best fit to create a standout space, utilising our expansive service offering.

Our creative curators transform spaces with an allimportant eye for detail and functional finesse.

Our team use ExpoNet's extensive product and service offering including graphics, furniture, centre pieces, props, feature elements, signage, logistics and customisable colour theme furniture to create a unique environment.

Our expansive service offering and team of specialists work together to provide:

**Walling** Sustainable solutions such as Aluvision and Grande can be used for modular requirements or fully customised solutions can be tailored to your needs.