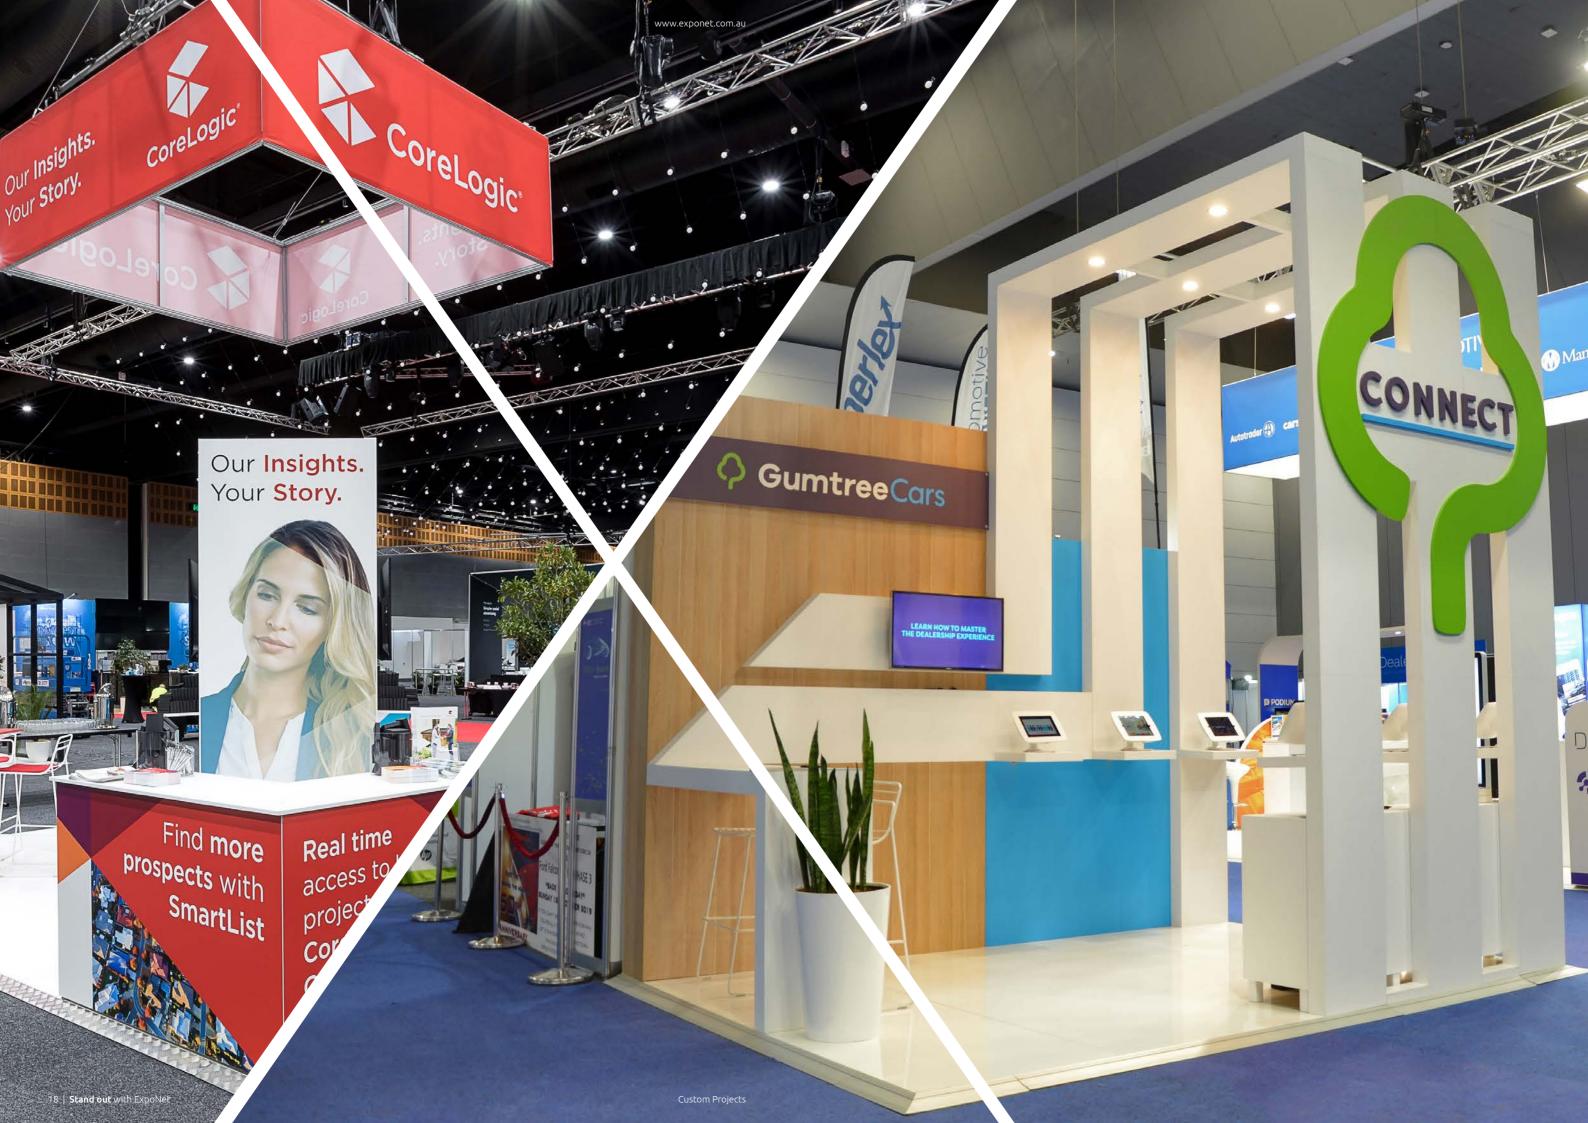

## Welcome to Custom Projects

For over 38 years, ExpoNet has delivered world-class and award-winning solutions across major events and exhibitions; government, trade and public shows; consumer and corporate activations; styling, fit outs and custom projects.

Full of imagination, creativity, functionality and value, ExpoNet's Custom Project team deliver beyond the brief.

Your activation should be just as unique as your brand and our team of specialists will work with you to create a cohesive outcome, a standout display.

# Trust in our experience and attention to detail

As a custodian of your brand, our team take great pride in ensuring your brand is being represented in the best possible light, with every detail considered.