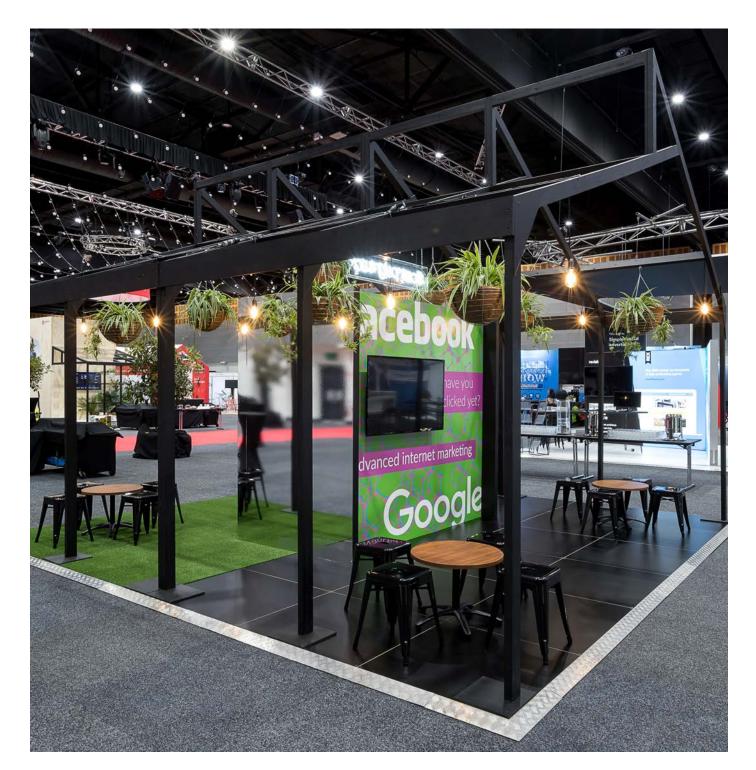

## Welcome to Custom Projects

For over 38 years, ExpoNet has delivered world-class and award-winning solutions across major events and exhibitions; government, trade and public shows; consumer and corporate activations; styling, fit outs and custom projects.

Full of imagination, creativity, functionality and value, ExpoNet's Custom Project team deliver beyond the brief.

Your activation should be just as unique as your brand and our team of specialists will work with you to create a cohesive outcome, a standout display.

ExpoNet's Custom Projects Team can work with you to deliver standout Custom Stands; Feature Areas; Activations, Fit Outs, and much more.

## You're in good hands with our Custom Stand Designers

Create maximum impact no matter your limitations.

Transforming your brand into a tangible marketing environment is what our team do best.

Our team of talented designers and custom project managers know how important it is to listen and collaborate in order to deliver and exceed expectations.