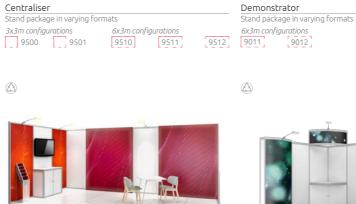

Sustainable signage solutions include DISPA, fabric banners, digital presentations and much more.

Amsterdam 6x3m stand package 8805

**Stand out** with an immersive environment conceptualised by ExpoNet's design team. Full of imagination, creativity, functionality and value, ExpoNet's custom project team deliver beyond the brief. Discover ExpoNet's complete customs offering at ExpoNet.com.au