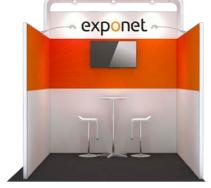

## Highlighter Stand package in 6x3 formats only

6x3m configurations 9810 9811 9812

 $\bigcirc$ 