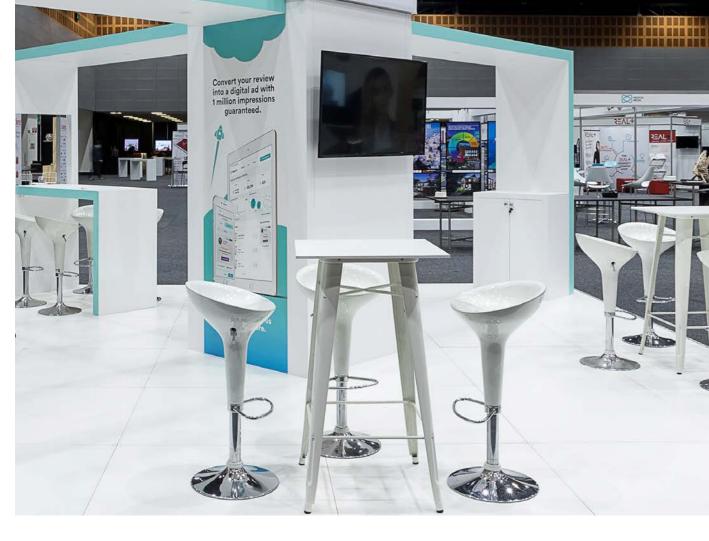

## Create an immersive environment with our complete service offering

Need a complete fit out? Challenge accepted.

ExpoNet is a leading supplier of products and services, best fit to create a standout space, utilising our expansive service offering.

Our creative curators transform spaces with an allimportant eye for detail and functional finesse.

Our team use ExpoNet's extensive product and service offering including graphics, furniture, centre pieces, props, feature elements, signage, logistics and customisable colour theme furniture to create a unique environment.