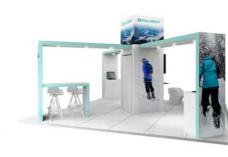

They'll draw on their specialists knowledge to create an outcome best fit for the brief, budget and requirements. ExpoNet offer a variety of custom stand packages with predetermined configurations for all requirements, in both system-based solutions and reusable custom manufacture.

Clients looking to create a completely unique outcome, built to their brief, can enjoy the benefits of a holistic design, built using sustainable practices and materials.

While we can deliver custom outcomes using traditional build materials, we encourage the use of Aluvision as well as sustainable signage solutions, which can be used time and time again without compromising integrity.