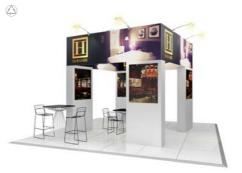

They'll draw on their specialists knowledge to create an outcome best fit for the brief, budget and requirements. ExpoNet offer a variety of custom stand packages with predetermined configurations for all requirements, in both system-based solutions and reusable custom manufacture.

Clients looking to create a completely unique outcome, built to their brief, can enjoy the benefits of a holistic design, built using sustainable practices and materials.

While we can deliver custom outcomes using traditional build materials, we encourage the use of Aluvision as well as sustainable signage solutions, which can be used time and time again without compromising integrity.